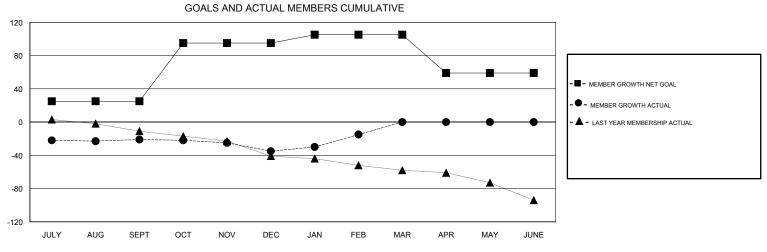

## MONTHLY MEMBERSHIP PROGRESS REPORT

District 27 A2

Results as of: 02/28/2019

| DROPPED CLUBS: 1 |    | 22 CLUBS OF 41 ADDED 1 OR MORE<br>NEW MEMBERS | GENDER DISTRIBUTION           MALE         1,173 (82.90%)           FEMALE         242 (17.10%) |     |
|------------------|----|-----------------------------------------------|-------------------------------------------------------------------------------------------------|-----|
| DROPPED MEMBERS  |    |                                               | Women Percentage Fiscal Year Goal: 20%                                                          |     |
| DECEASED         | 7  | CLICK HERE FOR CUMULATIVE MEMBERSHIP DATA     | TOTAL FAMILY UNIT MEMBERS                                                                       | 154 |
| CLUB CANCELLED   | 10 |                                               |                                                                                                 | 78  |
| OTHER            | 56 |                                               | FAMILY MEMBERS PAYING HALF DUES                                                                 |     |
| TOTAL            | 73 |                                               |                                                                                                 |     |