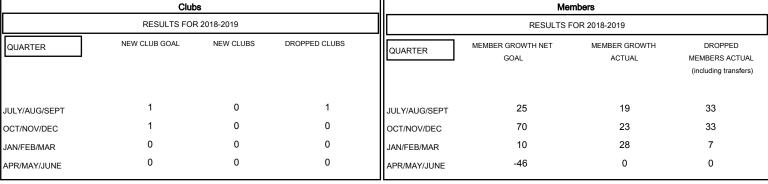

## MONTHLY MEMBERSHIP PROGRESS REPORT

District 27 A2

Results as of: 02/28/2019

| DROPPED CLUBS: 1 |    | 22 CLUBS OF 41 ADDED 1 OR MORE<br>NEW MEMBERS | GENDER DISTRIBUTION           MALE         1,173 (82.90%)           FEMALE         242 (17.10%) |     |
|------------------|----|-----------------------------------------------|-------------------------------------------------------------------------------------------------|-----|
| DROPPED MEMBERS  |    |                                               | Women Percentage Fiscal Year Goal: 20%                                                          |     |
| DECEASED         | 7  | CLICK HERE FOR CUMULATIVE MEMBERSHIP DATA     | TOTAL FAMILY UNIT MEMBERS                                                                       | 154 |
| CLUB CANCELLED   | 10 |                                               |                                                                                                 | 78  |
| OTHER            | 56 |                                               | FAMILY MEMBERS PAYING HALF DUES                                                                 |     |
| TOTAL            | 73 |                                               |                                                                                                 |     |