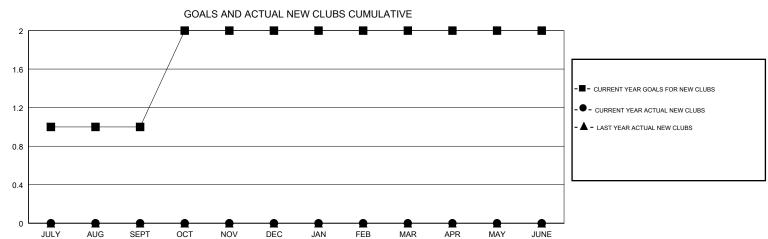

## MONTHLY MEMBERSHIP PROGRESS REPORT

District 27 A2

Results as of: 02/28/2019

| DROPPED CLUBS: 1 |    | 22 CLUBS OF 41 ADDED 1 OR MORE<br>NEW MEMBERS | GENDER DISTRIBUTION           MALE         1,173 (82.90%)           FEMALE         242 (17.10%) |     |
|------------------|----|-----------------------------------------------|-------------------------------------------------------------------------------------------------|-----|
| DROPPED MEMBERS  |    |                                               | Women Percentage Fiscal Year Goal: 20%                                                          |     |
| DECEASED         | 7  | CLICK HERE FOR CUMULATIVE MEMBERSHIP DATA     | TOTAL FAMILY UNIT MEMBERS                                                                       | 154 |
| CLUB CANCELLED   | 10 |                                               |                                                                                                 | 78  |
| OTHER            | 56 |                                               | FAMILY MEMBERS PAYING HALF DUES                                                                 |     |
| TOTAL            | 73 |                                               |                                                                                                 |     |